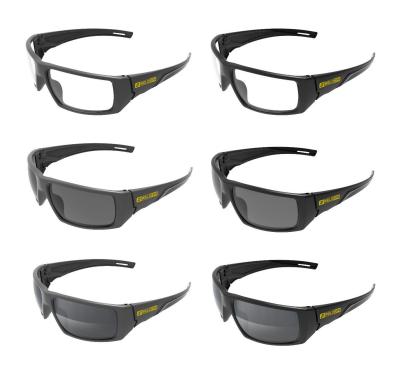

# **WeldOps XF-300 Safety Glasses**

Silver Mirror

## **Grey and Black Frame Colours & multiple antiscratch lens options**

WeldOps XF-300 Grey Frame WeldOps XF-300 Black Frame
Clear Clear
Grey Grey

Silver Mirror

### Eyewear for the serious welder

Discover ultimate protection and comfort with WeldOps XF-300 eyewear. Crafted with a stylish, full-frame design, these glasses provide superior peripheral protection thanks to their aggressive base curve. Premium levels of comfort when metalworking with thin bayonet-style temples that minimise contact with ears, and an anti-scratch coating that extends the lifetime of your lenses. As a bonus, a handy microfibre storage bag keeps the glasses safe when not in use.

### Applications:

Indoor eye protection – clear lens
Outdoor eye protection – grey lens; sliver mirror lens

- Aggressive base curve improves peripheral protection and viewing
- Thin bayonet-style temple
- Includes handy microfibre storage bag
- Anti-scratch coating enhances life of lens
- Meets CE, UKCA, ANSI, and CSA requirements

| Ordering Information                                           |             |
|----------------------------------------------------------------|-------------|
| Description                                                    | Part Number |
| WeldOps XF-300 Safety Glasses, Grey Frame, Clear Lens          | 0700012051  |
| WeldOps XF-300 Safety Glasses, Grey Frame, Grey Lens           | 0700012052  |
| WeldOps XF-300 Safety Glasses, Grey Frame, Silver Mirror Lens  | 0700012053  |
| WeldOps XF-300 Safety Glasses, Black Frame, Clear Lens         | 0700012054  |
| WeldOps XF-300 Safety Glasses, Black Frame, Grey Lens          | 0700012055  |
| WeldOps XF-300 Safety Glasses, Black Frame, Silver Mirror Lens | 0700012056  |