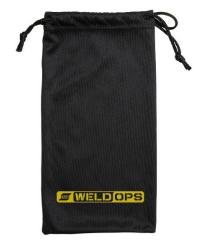

### Eyewear for the serious welder

Discover ultimate protection and comfort with WeldOps XF-300 eyewear. Crafted with a stylish, full-frame design, these glasses provide superior peripheral protection thanks to their aggressive base curve. Premium levels of comfort when metalworking with thin bayonet-style temples that minimise contact with ears, and an anti-scratch coating that extends the lifetime of your lenses. As a bonus, a handy microfibre storage bag keeps the glasses safe when not in use.

### Applications:

Indoor eye protection – clear lens
Outdoor eye protection – grey lens; sliver mirror lens

- Aggressive base curve improves peripheral protection and viewing
- Thin bayonet-style temple
- Includes handy microfibre storage bag
- Anti-scratch coating enhances life of lens
- Meets CE, UKCA, ANSI, and CSA requirements

Visit **esab.com** for more information.

Microfibre storage pouch

Delivery includes microfiber pouch.